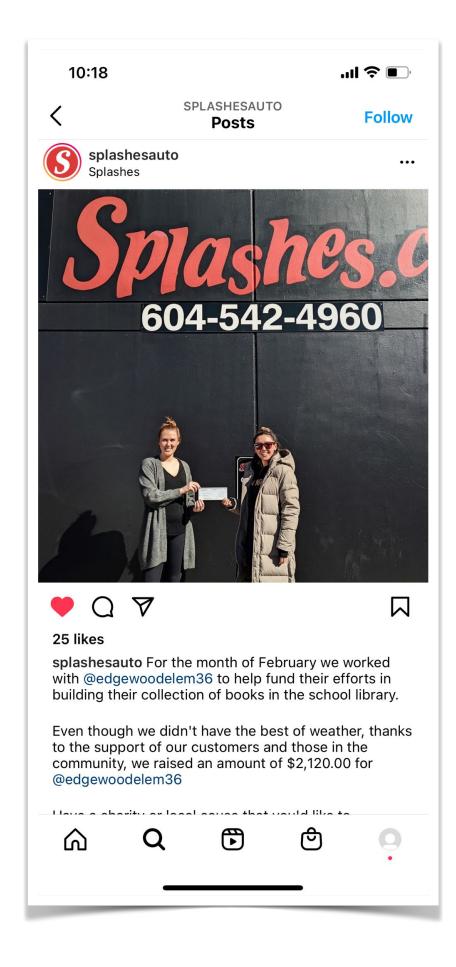

### WE RAISED OVER \$2100 WITH THIS FUNDRAISER!

#### Visit Splashes for your next car wash!

For the month of February, Splashes will donate \$1 from all Deluxe Whitewater Wash sales to supporting our Edgewood PAC.

## SPLASHES FUNDRAISER