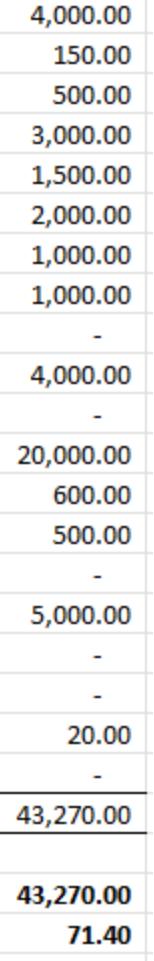

#### PROPOSED BUDGET 2022/2023

| FUNDRAISING        | F           | SPENDING                      |             |
|--------------------|-------------|-------------------------------|-------------|
| Hot Lunch          | \$20,000.00 | General and Admin             | \$725.00    |
| Spirit Wear        | \$2,500.00  | PAC Welcome                   | \$200.00    |
| Art Cards for Kids | \$2,000.00  | Classroom Discretionary       | \$11,000.00 |
| Purdys             | \$1,500.00  | Classroom Outdoor Equipment   | \$2,000.00  |
| Dinner Night Out   | \$1,000.00  | ADST (Maker Room)             | \$2,000.00  |
| Gift Card Programs | \$500.00    | Sports                        | \$2,000.00  |
| Social Event(s)    | \$2,000.00  | Fine Arts                     | \$2,000.00  |
|                    |             | Library/Literature            | \$2,000.00  |
| Gaming Grant       | \$12,000.00 | Technology                    | \$4,000.00  |
|                    |             | Collaborative Learning Spaces | \$2,000.00  |
|                    |             | School Learning Programs      | \$2,000.00  |
|                    |             | Staff Appreciation            | \$3,500.00  |
|                    |             | Staff Continuous Learning     | \$2,000.00  |
|                    |             | Grade 7 Farewell              | \$2,000.00  |
|                    |             | Community Support             | \$1,000.00  |
|                    |             |                               |             |
| TOTAL              | \$41,500.00 | TOTAL                         | \$37,425.00 |